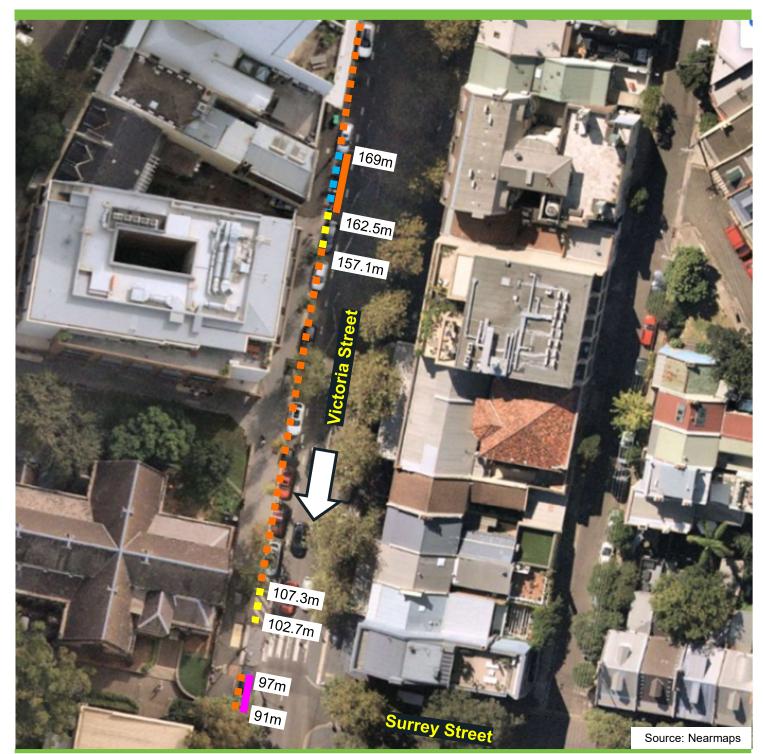

## Proposal

Liverpool and Victoria Streets, Darlinghurst Proposed Parking Changes