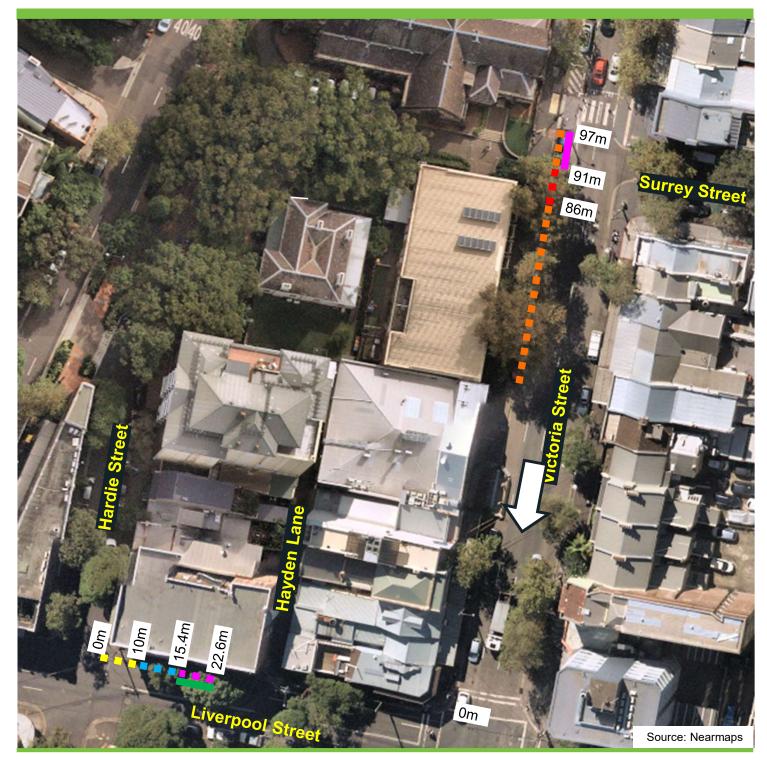

## Proposal

Liverpool and Victoria Streets, Darlinghurst Proposed Parking Changes